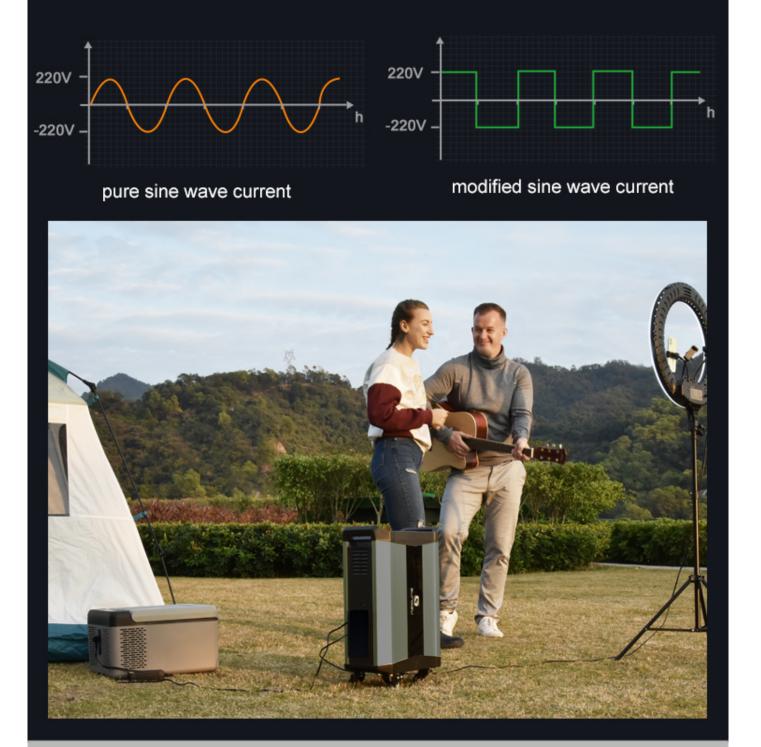

# Pure Sine Wave AC Output

Like home electricity charging Stable without damaging products

Travel lever, smart air switch, safe and portable storage, make your journey more comfortable and at ease.

## **Multiple Security Protection**

Compatible with a variety of devices pure sine wave output