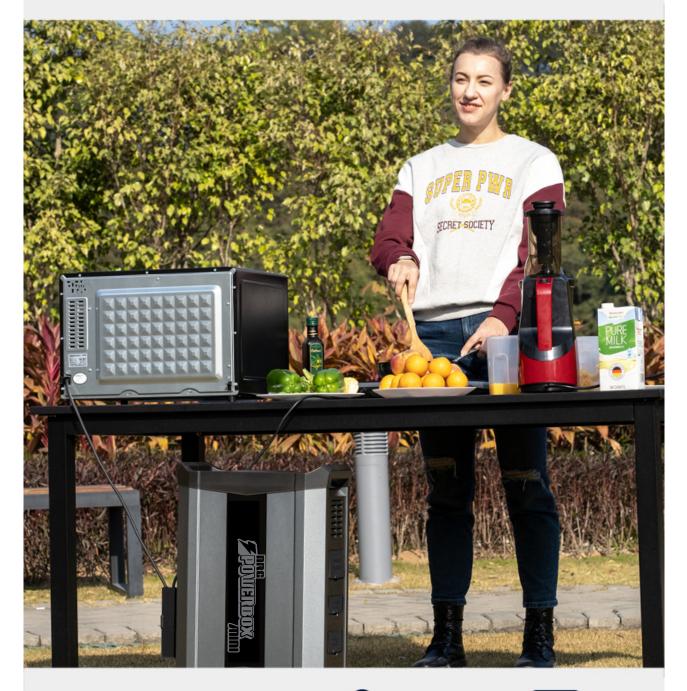

Electric Drill (1300W) ≈1.7H

Angle Grinder (1600W) ≈1.4H Weeder (1500W) ≈1.5H

Microwave Oven (1800W)

≈1.2H

Vacuum Cleaner (1800W)

≈1.2H

Juicer (1100W)

≈2H