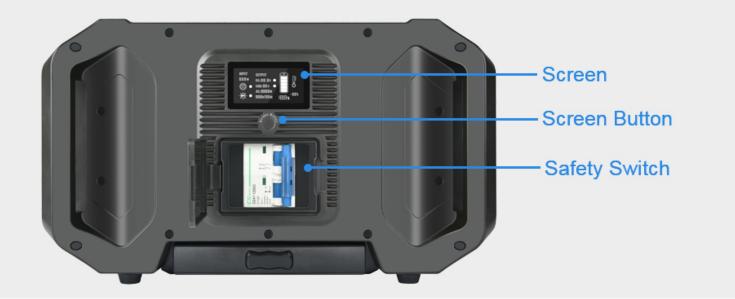

7. Display screen: The smart display screen displays the working status of the product at all times.

8. Air switch: secondary safety protection, product transportation protection, long-term non-use protection, short-circuit protection, overload protection, self-activation of the machine use function after opening.

### **Interface Display**

Each interface is equipped with independent switch protection to reduce midway loss and improve power efficiency.