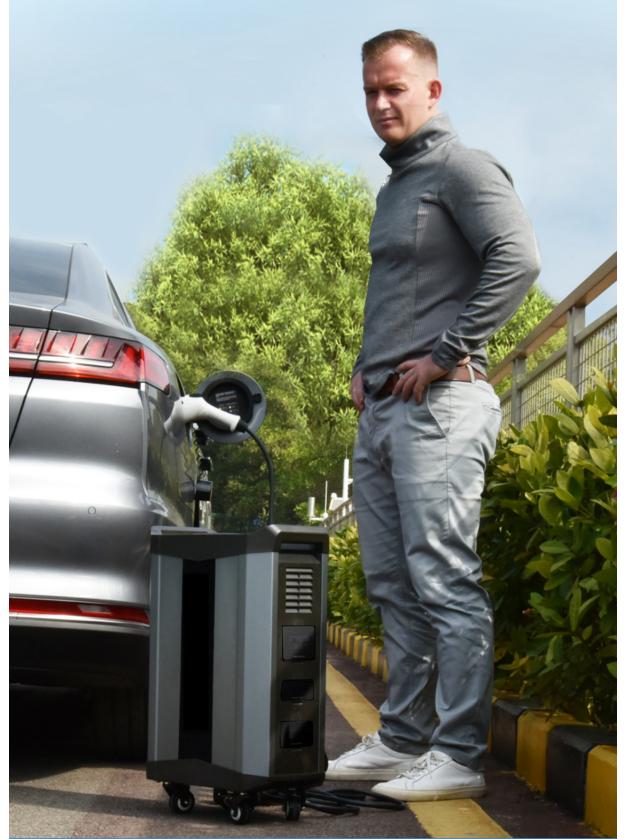

## **Outdoor Power Station SKA2500**

## 110V/220V 2515Wh

Portable and easy carry Your standby power expert

#### **Product Description :**

1. Portability: The combination of pulley and pull rod makes it easy to move by one person; the double handle design allows two people to lift it easily.

2. Shell: The combination of super-strength one-piece aluminum alloy shell and high-strength fireproof plastic shell makes the machine more durable. The design life is more than 20 years.