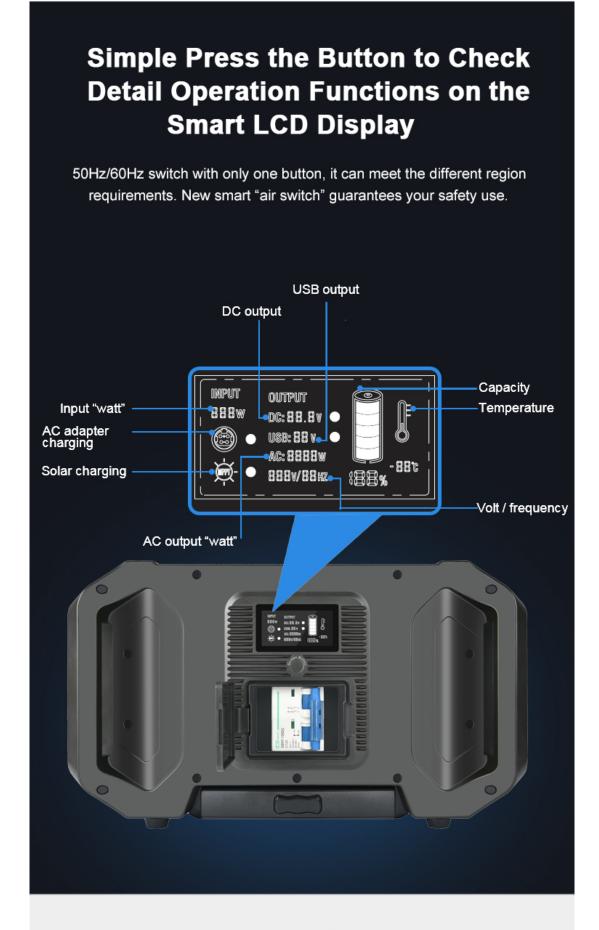

7. Display screen: The smart display screen displays the working status of the product at all times.

8. Air switch: secondary safety protection, product transportation protection, long-term non-use protection, short-circuit protection, overload protection, self-activation of the machine use function after opening.

### **Interface Display**

Each interface is equipped with independent switch protection to reduce midway loss and improve power efficiency.