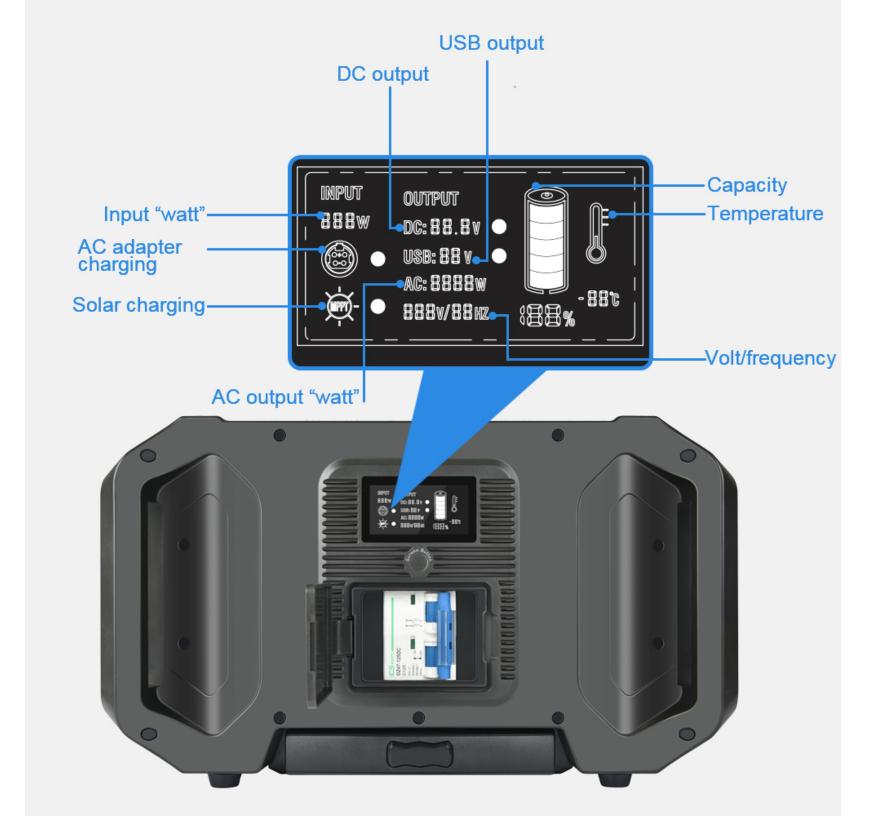

7. Display screen: The smart display screen displays the working status of the product at all times.

8. Air switch: secondary safety protection, product transportation protection, long-term non-use protection, short-circuit protection, overload protection, self-activation of the machine use function after opening.

### **Interface Display**

Each interface is equipped with independent switch protection to reduce midway loss and improve power efficiency.