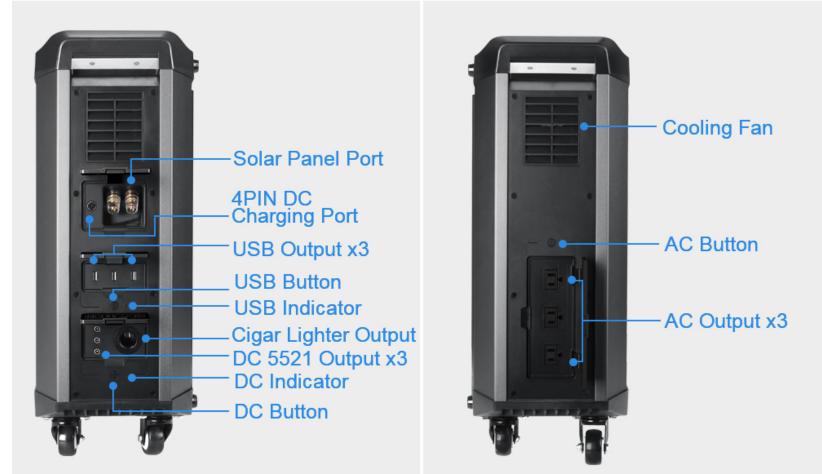

3. AC output: pure sine wave high-power continuous output 2000W, peak 4000W, frequency 50Hz/60Hz can be switched, perfect matching with electrical equipment.

4. DC output: 12V /120W supports cigarette lighter and DC5521 output; 5V /15W USB output;

5. Lithium iron phosphate battery: with high safety, the service life is as long as 6000+ times, and the capacity: 2500Wh

6. Input support: solar panel 500W high power input, adapter 300W input, support solar panel and adapter to charge at the same time;

9. Product output interface protective cover: better protection of the product output interface and waterproof function;

10. Low power consumption: low power consumption battery management system + air switch combination, product standby time of 48 months, more suitable for emergency and power reserve.

### **Interface Display**

Each interface is equipped with independent switch protection to reduce midway loss and improve power efficiency.