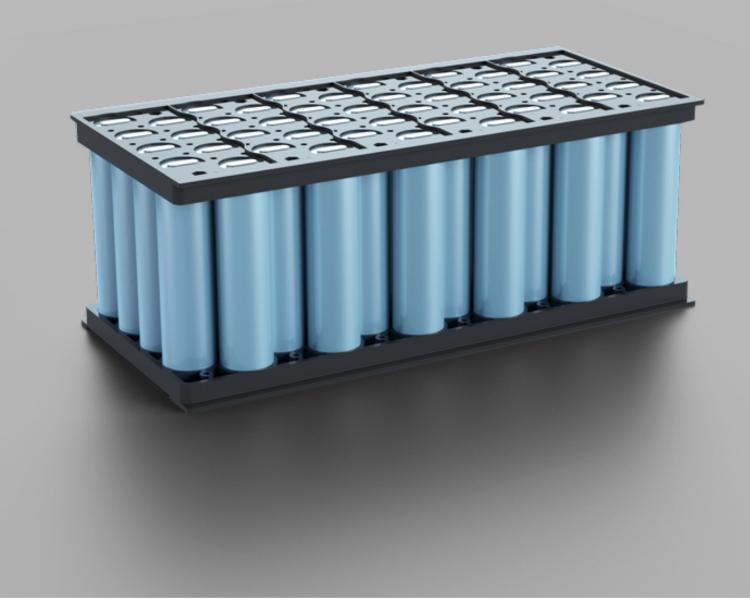

## SKA2500 Uses Lithium Iron Phosphate Battery

SKA2500 uses lithium iron phosphate battery (LiFePO4), which has longer life and higher safety, supports fast charging, wide operating temperature range,does not contain any heavy metals and rare metals, battery capacity 38.4V/65.5Ah (2515Wh), cycle times up to 6000 times.