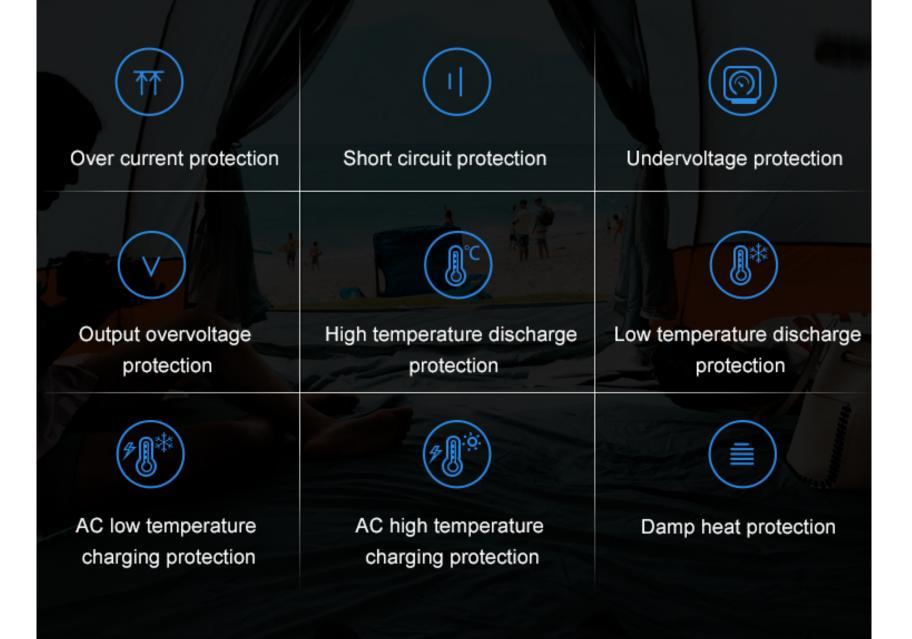

11. Product protection function: short circuit protection, overload protection, overcharge protection, over discharge protection, over temperature protection, over voltage protection, making the product safer to use.

## **Product Parameters**

| 1.Input voltage/current:           |                                                                                                                                           |
|------------------------------------|-------------------------------------------------------------------------------------------------------------------------------------------|
| 1.1 AC adapter :                   | 48Vdc6.25A 300W (MAX)                                                                                                                     |
| 1.2 Solar panel :                  | 45∨dc~80∨dc 6.25A 500W Max                                                                                                                |
| 2. DC output:                      |                                                                                                                                           |
| 2.1 3x USB output voltage/current: | 5∨dc 3.0A 15W(MAX)                                                                                                                        |
| 2.2 4xDC output voltage/current:   | 12∨dc 10A 120W (MAX)                                                                                                                      |
| 3.AC output:                       |                                                                                                                                           |
| 3.1 AC output power:               | continuous output 2000W peak power<br>4000W(few seconds)                                                                                  |
| 3.2 AC output voltage/current:     | 220V or 110V 50Hz/60Hz (switchable)                                                                                                       |
| 4.Capacity:                        | 38.4V/65.5Ah (2515Wh)                                                                                                                     |
| 5.Size:                            | 598mmx375mmx220mm                                                                                                                         |
| 6.N.W:                             | 30.5KG                                                                                                                                    |
| 7.Battery cycle:                   | 6000 times                                                                                                                                |
| 8.Working temperature:             | -10℃~50℃                                                                                                                                  |
| 9.Working humidity:                | ≦95%                                                                                                                                      |
| 10.Multiple protections:           | over current protection, over temperature protection<br>over voltage protection, over charging protection,<br>over discharging protection |

## **Multiple Security Protection**

Compatible with a variety of devices pure sine wave output