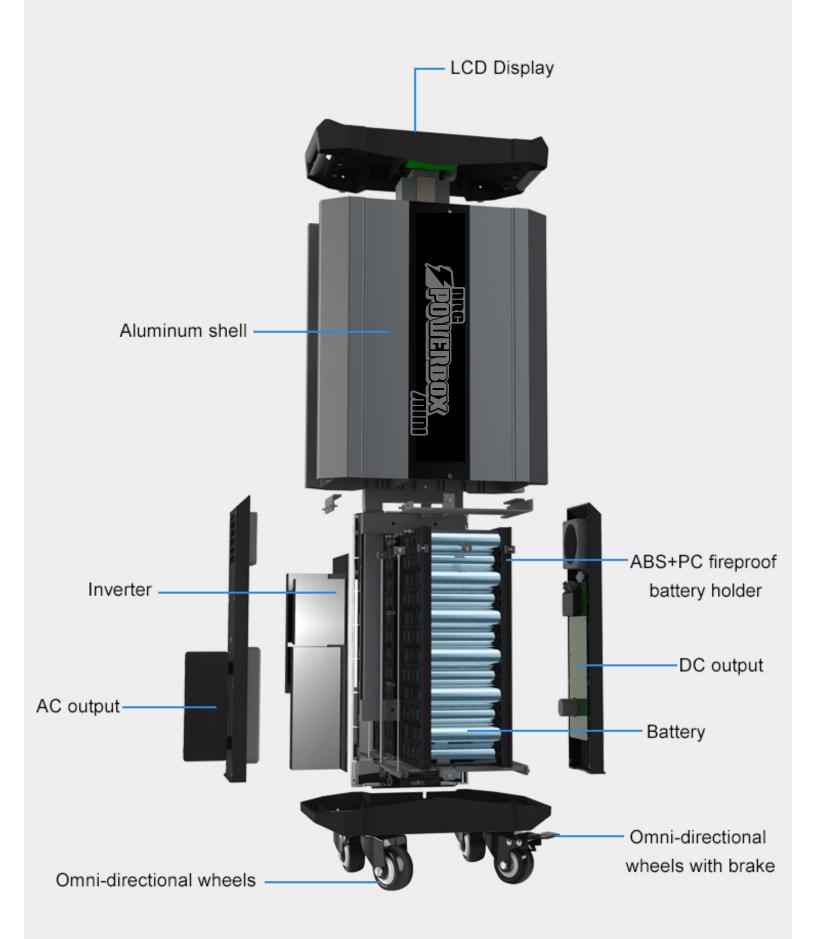

#### **Product Description :**

1. Portability: The combination of pulley and pull rod makes it easy to move by one person; the double handle design allows two people to lift it easily.

2. Shell: The combination of super-strength one-piece aluminum alloy shell and high-strength fireproof plastic shell makes the machine more durable. The design life is more than 20 years.

3. AC output: pure sine wave high-power continuous output 2000W, peak 4000W, frequency 50Hz/60Hz can be switched, perfect matching with electrical equipment.

4. DC output: 12V /120W supports cigarette lighter and DC5521 output; 5V /15W USB output;

5. Lithium iron phosphate battery: with high safety, the service life is as long as 6000+ times, and the capacity: 2500Wh

6. Input support: solar panel 500W high power input, adapter 300W input, support solar panel and adapter to charge at the same time;

7. Display screen: The smart display screen displays the working status of the product at all times.

8. Air switch: secondary safety protection, product transportation protection, long-term non-use protection, short-circuit protection, overload protection, self-activation of the machine use function after opening.

## SKA2500 Uses Lithium Iron Phosphate Battery

SKA2500 uses lithium iron phosphate battery (LiFePO4), which has longer life and higher safety, supports fast charging, wide operating temperature range,does not contain any heavy metals and rare metals, battery capacity 38.4V/65.5Ah (2515Wh), cycle times up to 6000 times.